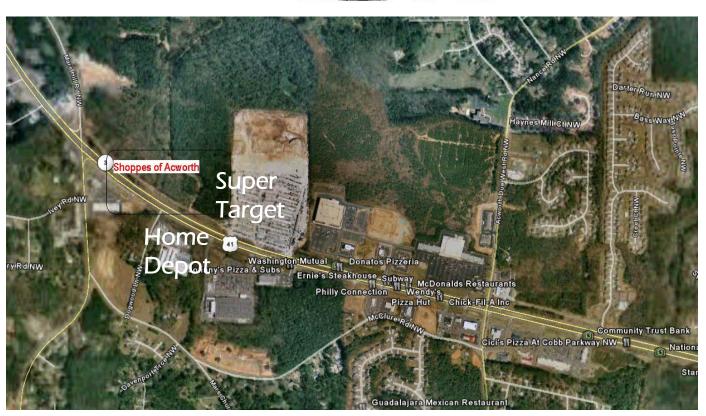

#### Location

Located at intersection of Highway 41 & Mars Hill Road, City of Acworth, Cobb County, Georgia

#### **Shadow Anchored**

Adjacent to Lakeside Commons Power Center, Super Target, Ross, Circuit City Home Depot

**5-Miles** 

#### **Traffic Counts** ars per day at inte

40,000+ cars per day at intersection of Highway 41 and Mars Hill Road